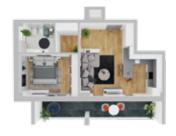

#### TWO ROOM TYPE A

Usable Area: 54.5 sqm Terrace: 15 sqm

#### TWO ROOM TYPE C

Usable Area: 53 sqm Terrace: 10.5 sqm

#### TWO ROOM TYPE F

Usable Area: 57 sqm Terrace: 18.5 sqm