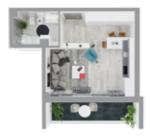

#### **STUDIO TYPE B**

Usable Area: 39 sqm Terrace: 15 sqm

#### STUDIO TYPE E

Usable Area: 39 sqm Terrace: 11.5 sqm