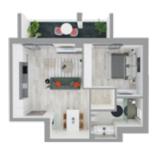

#### TWO ROOM TYPE A

Usable Area: 54.5 sqm Terrace: 15 sqm

#### **STUDIO TYPE B**

Usable Area: 39 sqm Terrace: 15 sqm

#### TWO ROOM TYPE C

Usable Area: 53 sqm Terrace: 10.5 sqm

#### THREE ROOM TYPE D

Usable Area: 77.5 sqm Terrace: 11.5 sqm

#### STUDIO TYPE E

Usable Area: 39 sqm Terrace: 11.5 sqm

#### TWO ROOM TYPE F

Usable Area: 57 sqm Terrace: 18.5 sqm