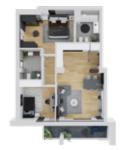

#### TWO ROOM TYPE A

Usable Area: 54.5 sqm Terrace: 15 sqm

#### **STUDIO TYPE B**

Usable Area: 39 sqm Terrace: 15 sqm

#### TWO ROOM TYPE C

Usable Area: 53 sqm Terrace: 10.5 sqm

#### THREE ROOM TYPE D

Usable Area: 77.5 sqm Terrace: 11.5 sqm

#### STUDIO TYPE E

Usable Area: 39 sqm Terrace: 11.5 sqm

#### TWO ROOM TYPE F

Usable Area: 57 sqm Terrace: 18.5 sqm