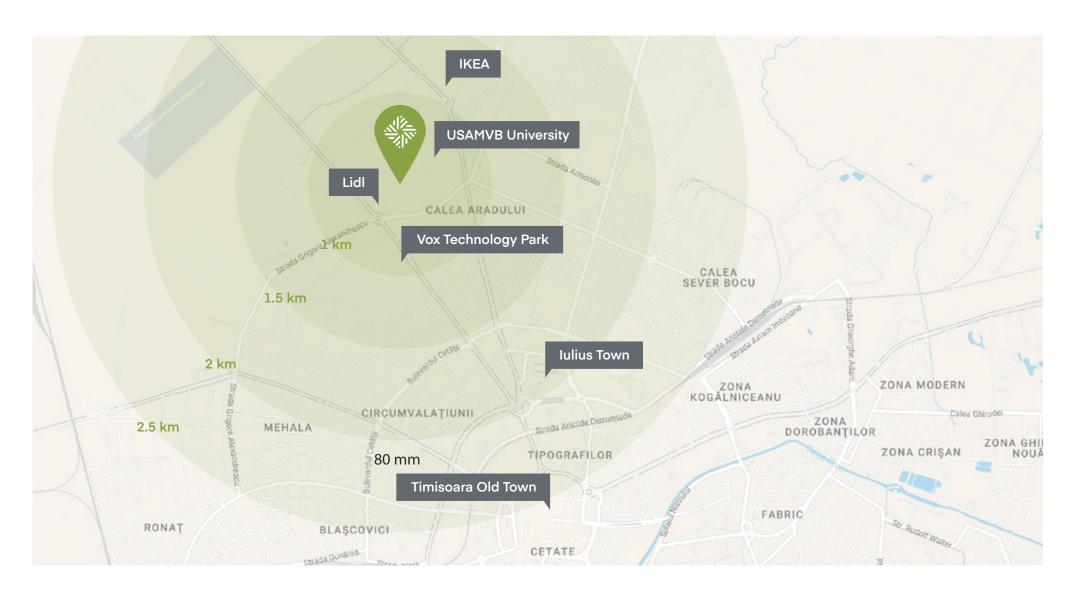

YOUR CITY.
YOUR CHOICE.





# The fresh neighborhood of Timişoara

## Location





## Masterplan UNIVERSITATE USAMVBT SERVICII PUBLICE P+2 LOT 7 S= 21 726 m<sup>2</sup> F10 P+11 SERVICII LOT 8 S= 11 500 m<sup>2</sup> LOT 14 S= 13 027 m<sup>2</sup> COMERT P INALT P+4 B4 P+12 COMPLEX THE RING P INALT Hmax=6m COMERT P INALT LOT 4 S= 10 285 m<sup>2</sup> P+4E LIDL LOT 6 S= 21 530 m<sup>2</sup> CALEA TORONTALULUI CALEA TORONTALULUI



## **ATENEO** in numbers







# Intelligent investment





## Property management services

Don't worry about extra chores, we'll handle your property for you!



TENANT VALIDATION



**LEASE CONTRACTS** 



PROPERTY OVERSIGHT
AND VISITS



TENANT RELATIONS











## Trevi Buildings

## **Apartments**





#### TWO ROOM TYPE A

Usable Area: 54.5 sqm Terrace: 15 sqm



#### **STUDIO TYPE B**

Usable Area: 39 sqm Terrace: 15 sqm



####