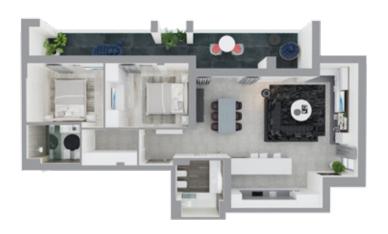

#### **PENTHOUSE TYPE 1**

Usable Area: 98 sqm Terrace: 28 sqm

#### **PENTHOUSE TYPE 2**

Usable Area: 103 sqm Terrace: 22 sqm