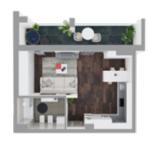

#### TWO ROOM TYPE A

Usable Area: 54.5 sqm Terrace: 15 sqm

#### **STUDIO TYPE B**

Usable Area: 39 sqm Terrace: 15 sqm

#### TWO ROOM TYPE C

Usable Area: 53 sqm Terrace: 10.5 sqm

#### THREE ROOM TYPE D

Usable Area: 77.5 sqm Terrace: 11.5 sqm

#### STUDIO TYPE E

Usable Area: 39 sqm Terrace: 11.5 sqm

#### TWO ROOM TYPE F

Usable Area: 57 sqm Terrace: 18.5 sqm