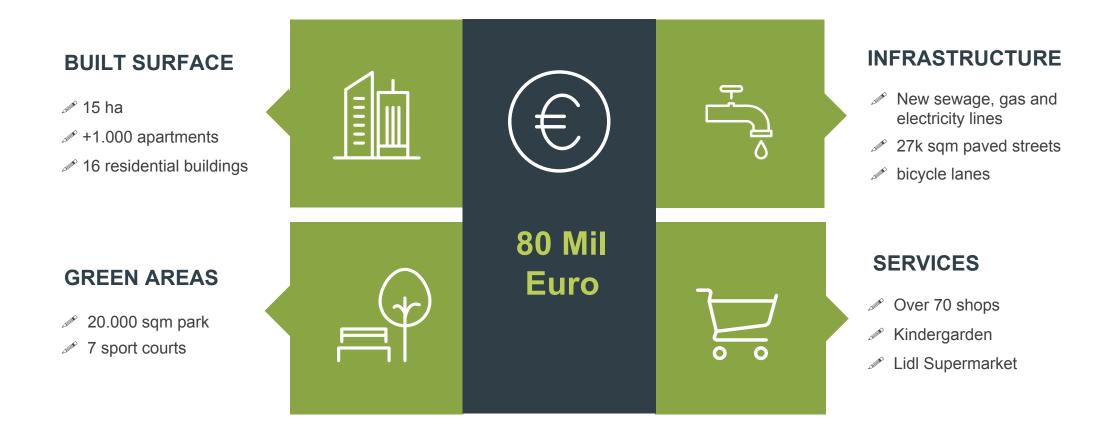

YOUR CITY.
YOUR CHOICE.





# The fresh neighborhood of Timişoara

## Location





## Masterplan UNIVERSITATE USAMVBT SERVICII PUBLICE P+2 LOT 7 S= 21 726 m<sup>2</sup> F10 P+11 SERVICII LOT 8 S= 11 500 m<sup>2</sup> LOT 14 S= 13 027 m<sup>2</sup> COMERT P INALT P+4 B4 P+12 COMPLEX THE RING P INALT Hmax=6m COMERT P INALT LOT 4 S= 10 285 m<sup>2</sup> P+4E LIDL LOT 6 S= 21 530 m<sup>2</sup> CALEA TORONTALULUI CALEA TORONTALULUI



## **ATENEO** in numbers







# Intelligent investment





## Property management services

Don't worry about extra chores, we'll handle your property for you!



TENANT VALIDATION



**LEASE CONTRACTS** 



PROPERTY OVERSIGHT
AND VISITS



TENANT RELATIONS











## Trevi Buildings

## **Apartments**





#### TWO ROOM TYPE A

Usable Area: 54.5 sqm Terrace: 15 sqm



#### **STUDIO TYPE B**

Usable Area: 39 sqm Terrace: 15 sqm



#### TWO ROOM TYPE C

Usable Area: 53 sqm Terrace: 10.5 sqm



#### THREE ROOM TYPE D

Usable Area: 77.5 sqm Terrace: 11.5 sqm



#### STUDIO TYPE E

Usable Area: 39 sqm Terrace: 11.5 sqm



#### TWO ROOM TYPE F

Usable Area: 57 sqm Terrace: 18.5 sqm



# Trevi Buildings

### **Penthouses**



#### **PENTHOUSE TYPE 1**

Usable Area: 98 sqm Terrace: 28 sqm



#### **PENTHOUSE TYPE 2*