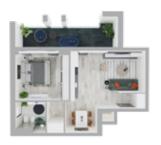

#### TWO ROOM TYPE A

Usable Area: 54.5 sqm Terrace: 15 sqm

#### **STUDIO TYPE B**

Usable Area: 39 sqm Terrace: 15 sqm

#### TWO ROOM TYPE C

Usable Area: 53 sqm Terrace: 10.5 sqm

#### THREE ROOM TYPE D

Usable Area: 77.5 sqm Terrace: 11.5 sqm

#### STUDIO TYPE E

Usable Area: 39 sqm Terrace: 11.5 sqm

#### TWO ROOM TYPE F

Usable Area: 57 sqm Terrace: 18.5 sqm