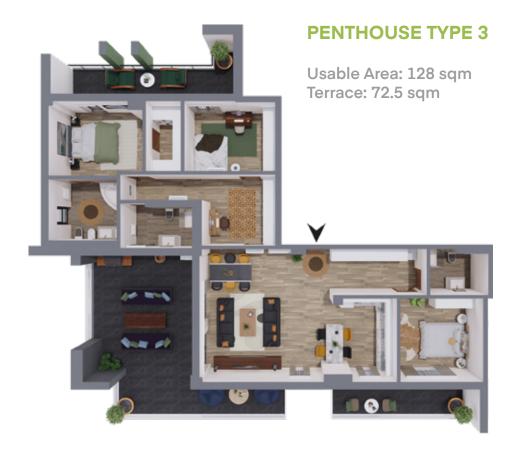

extra chores, we'll handle your property for you!



TENANT VALIDATION



**LEASE CONTRACTS** 



PROPERTY OVERSIGHT
AND VISITS



TENANT RELATIONS











## Trevi Buildings

## **Apartments**





#### TWO ROOM TYPE A

Usable Area: 54.5 sqm Terrace: 15 sqm



#### **STUDIO TYPE B**

Usable Area: 39 sqm Terrace: 15 sqm



#### TWO ROOM TYPE C

Usable Area: 53 sqm Terrace: 10.5 sqm



#### THREE ROOM TYPE D

Usable Area: 77.5 sqm Terrace: 11.5 sqm



#### STUDIO TYPE E

Usable Area: 39 sqm Terrace: 11.5 sqm



#### TWO ROOM TYPE F

Usable Area: 57 sqm Terrace: 18.5 sqm



# Trevi Buildings

### **Penthouses**



#### **PENTHOUSE TYPE 1**

Usable Area: 98 sqm Terrace: 28 sqm



#### **PENTHOUSE TYPE 2**

Usable Area: 103 sqm Terrace: 22 sqm





## Trevi Buildings

#### **Penthouses**





#### **Featured Benefits**

- Renewable energy source for reduced consumption through solar panels
- Floor heating for each area
- Fully equipped bathrooms with quality sanitary objects
- Italian quality ceramic tiles
- A-class Energetic Certificated Building
- High-quality windows and doors
- Premium customised elevators





Str. Vasile Loichita 1-3, 300633, Timișoara, România

+40 756 191 115

+40 739 856 979

contact@ateneo.ro

www.ateneo.ro

YOUR CITY. YOUR CHOICE.



www.ateneo.ro